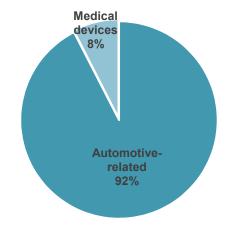

Pune Sales Office (Maharashtra, India)
- ① Dusseldorf Representative Office (Dusseldorf, Germany)

#### 2. Bases in Japan

- Head Office (Yokohama, Kanagawa)
- ② Yokohama Technical Center and Yokohama Branch (Yokohama, Kanagawa)
- ③ Moka Plant and Moka Branch (Tochigi)
- 4 Fuji Plant and Fuji Branch (Shizuoka)
- S Nagoya Branch (Aichi)
- 6 Nishi-Nihon Branch (Hiroshima)
- Shonan Logistics Center (Kanagawa)
- 8 Nishi-Nihon Logistics Center (Fukuoka)

#### 3. Subsidiaries in Japan

- 1 PIOLAX H.F.S. INC. (Gunma)
- 2 P.M.T. INC. (Tochigi)
- 3 P.N.S. INC. (Tochigi)
- 4 PIOLAX KYUSHU CO., LTD. (Fukuoka)
- ⑤ PIOLAX MEDICAL DEVICES, INC. (Yokohama, Kanagawa)
- 6 KHK SALES CO., LTD. (Yokohama, Kanagawa)
- PIOLAX BUSINESS SERVICE CO., LTD. (Yokohama, Kanagawa)

### Sales by business area (FY2022)



#### Sales by region (FY2022)



# **[Organizations Registered for International Certification]**

# Quality and environmental management systems (as of March 31, 2023)

### 1. PIOLAX, INC.

| Business bases                               | IATF16949:2016 | ISO14001:2015 |
|----------------------------------------------|----------------|---------------|
| Head Office                                  | 0              | •             |
| Yokohama Technical Center<br>Yokohama Branch | 0              | •             |
| Moka Plant                                   | •              | •             |
| Moka Branch                                  | 0              | •             |
| Fuji Plant                                   | •              | •             |
| Fuji Branch