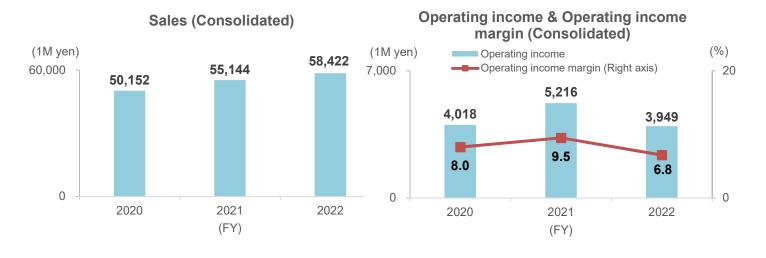

fasteners, and unit mechanism parts

Capital 2,960.97 million yen

Sales 58,422 million yen (Consolidated) (FY2022 ended in March 2023)

No. of employees 2,824 people (Consolidated)

**Head office** Yokohama Hanasaki Bldg. 7F